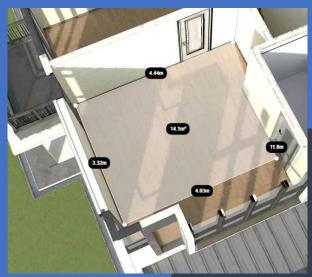

#### **Bare Unit option**

Incorporating measurements into the 360VR experience provides accurate and detailed information about the property's dimensions. This can help potential buyers assess the space and make informed decisions without physically visiting the property.

#### Measurement

Providing accurate measurements to potential buyers builds trust and transparency. It shows that you are honest about the property's size and features, thus increasing the credibility of your listing.