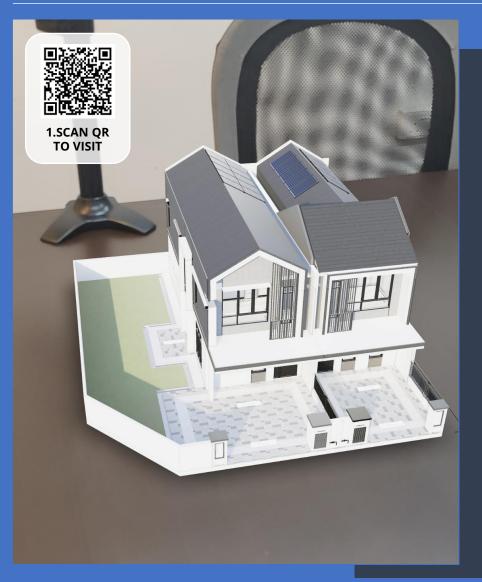

2.SCAN QR TO VISIT

static images objects used to trigger augmented reality (AR) experiences. Similar to QR codes, AR markers allow a camera to determine the position and rotation relative to a surface.

**SCAN QR** 

**TO VISIT** 