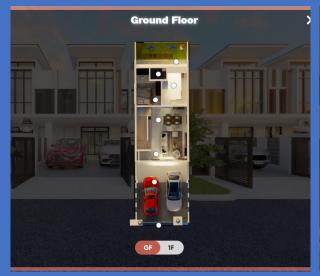

#### Floor Plan

Embedding floor plans with indicators in 360VR environments provides users with a truly immersive and intuitive experience. Users can effortlessly navigate and comprehend the space they are exploring.

#### Floor Level

Viewing the house model by each level allows buyers to get a clear understanding of how each level is laid out and how the space flows. This helps them visualize how they can utilize the different areas of the property.