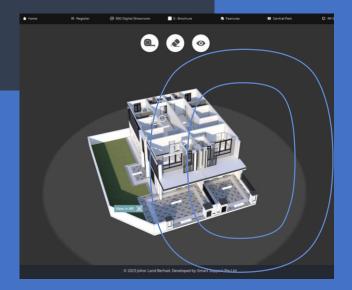

#### Floor Level

Viewing the house model by each level allows buyers to get a clear understanding of how each level is laid out and how the space flows. This helps them visualize how they can utilize the different areas of the property.