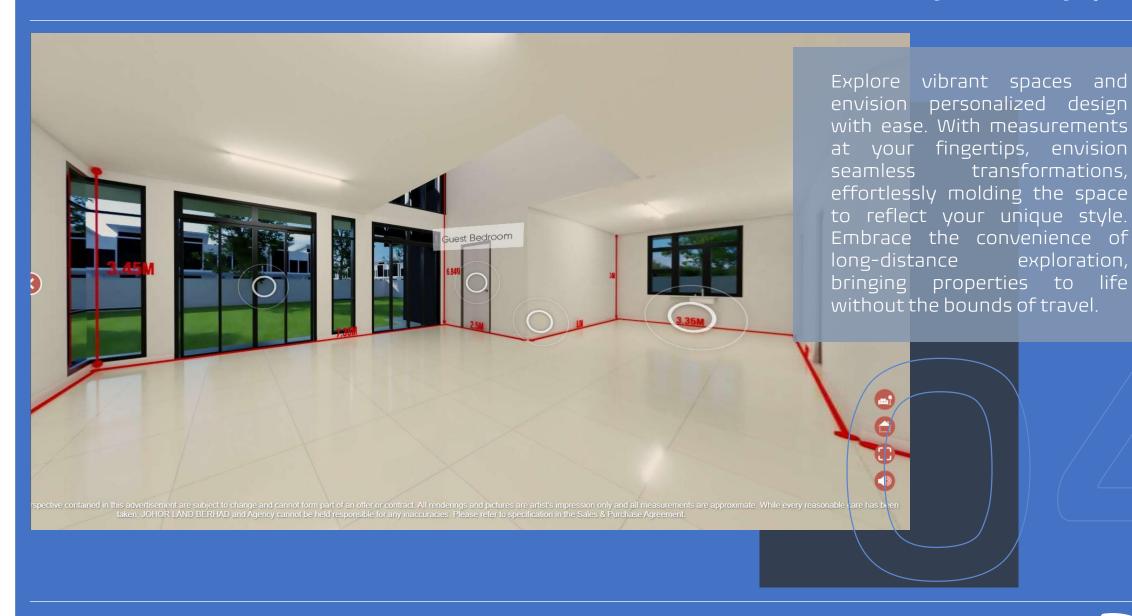

#### **Bare Unit option**

Incorporating measurements into the 360VR experience provides accurate and detailed information about the property's dimensions. This can help potential buyers assess the space and make informed decisions without physically visiting the property.

#### Measurement

Providing accurate measurements to potential buyers builds trust and transparency. It shows that you are honest about the property's size and features, thus increasing the credibility of your listing.