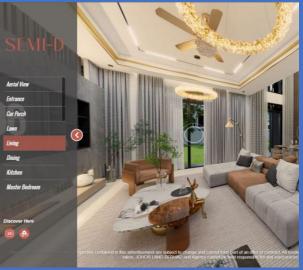

#### **Navigation Panel**

With a navigation panel, users can easily navigate through different sections or pages of a website or application, enhancing their overall experience.

#### **Shortcut button**

Enhance your productivity, efficiency, understanding, collaboration, and presentation of the model. It provides quick access to different perspectives, enabling better analysis, decision-making, and effective communication.