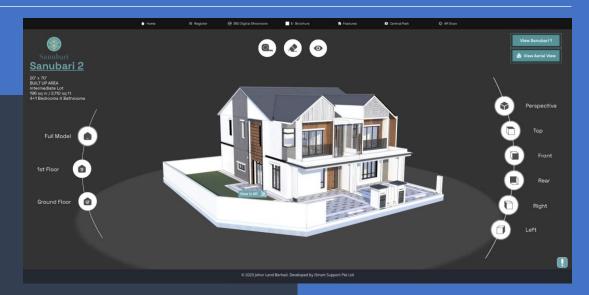

#### **Shortcut button**

Enhance your productivity, efficiency, understanding, collaboration, and presentation of the model. It provides quick access to different perspectives, enabling better analysis, decision-making, and effective communication.

#### Floor Level

Viewing the house model by each level allows buyers to get a clear understanding of how each level is laid out and how the space flows. This helps them visualize how they can utilize the different areas of the property.