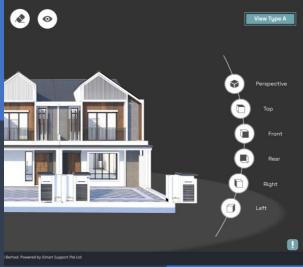

#### **Shortcut button**

Enhance your productivity, efficiency, understanding, collaboration, and presentation of the model. It provides quick access to different perspectives, enabling better analysis, decision-making, and effective communication.

#### Floor Level

Viewing the house model by each level allows buyers to get a clear understanding of how each level is laid out and how the space flows. This helps them visualize how they can utilize the different areas of the property.