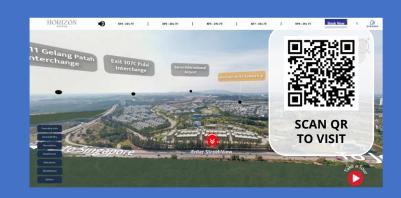

#### Horizon Square

Link: <a href="https://horizonsquare.steadee.com/">https://horizonsquare.steadee.com/</a>