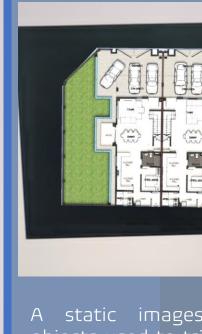

#### Floor Plan

Embedding floor plans with indicators in 360VR environments provides users with a truly immersive and intuitive experience. Users can effortlessly navigate and comprehend the space they are exploring.