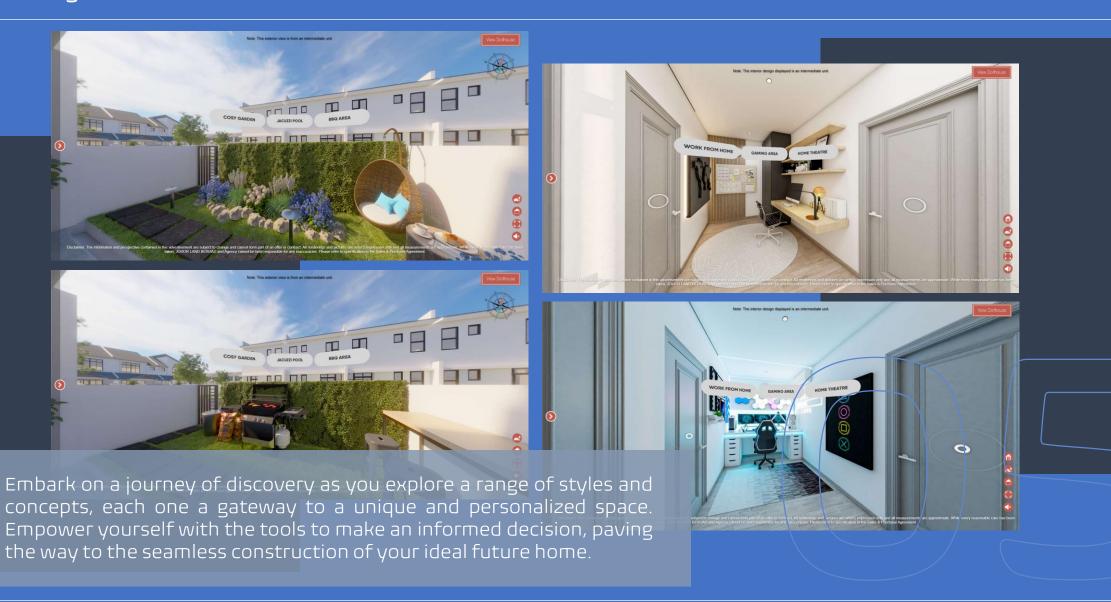

# 360 DIGITAL EXPERIENTIAL SOLUTIONS

PACKAGE 1 TO 14

Our revolutionary 360 dollhouse view grants potential buyers the unparalleled experience of delving into the minutiae of a property, all while seamlessly assessing the dimensions of every room. With measurements, envision your furniture seamlessly fitting within each room, empowering you to make informed decisions that align with your unique lifestyle.

#### Floor Plan

Embedding floor plans with indicators in 360VR environments provides users with a truly immersive and intuitive experience. Users can effortlessly navigate and comprehend the space they are exploring.

#### **Bare Unit option**

Incorporating measurements into the 360VR experience provides accurate and detailed information about the property's dimensions. This can help potential buyers assess the space and make informed decisions without physically visiting the property.

#### Measurement

Providing accurate measurements to potential buyers builds trust and transparency. It shows that you are honest about the property's size and features, thus increasing the credibility of your listing.