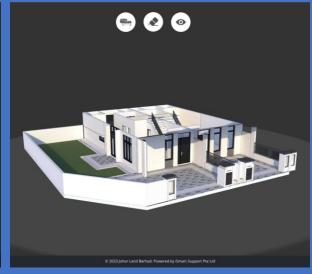

# 360 DIGITAL EXPERIENTIAL SOLUTIONS

PACKAGE 1 TO 14

Our revolutionary 360 dollhouse view grants potential buyers the unparalleled experience of delving into the minutiae of a property, all while seamlessly assessing the dimensions of every room. With measurements, envision your furniture seamlessly fitting within each room, empowering you to make informed decisions that align with your unique lifestyle.